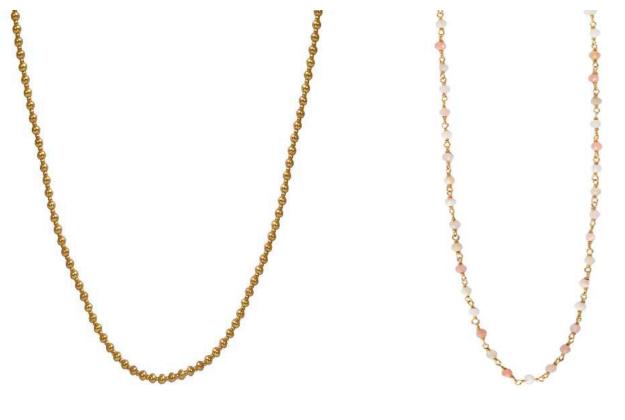

## CIRCLE

Style code: NA Retail Price: €54.95 Wholesale Price: €18.95

## MARIE

Style code: NI Retail Price: €54.95 Wholesale Price: €18.95 *Available in Rose Quartz, Aventurine, Onyx, Amethyst* 