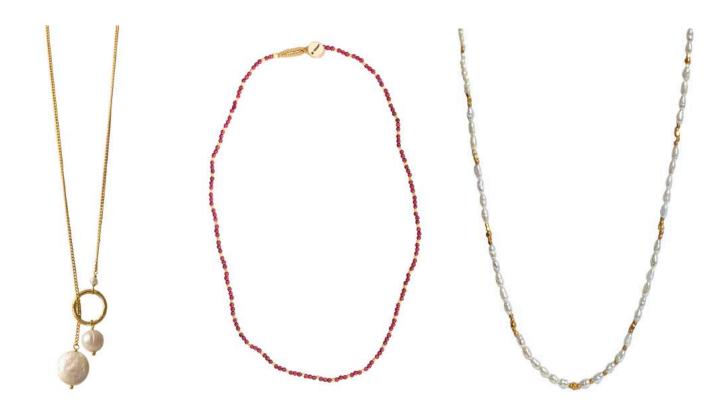

## CIRCLE

Style code: NA Retail Price: €54.95 Wholesale Price: €18.95

## **GOLD ROUND**

Style code: NC Retail Price 40/45/50cm: €49.95/54.95/59.95 Wholesale Price 40/45/50cm: €19.21/21.13/23.98

## SARAH

Style code: ND Retail Price: €59.95 Wholesale Price: €23.98 *Available in all colour stones* 