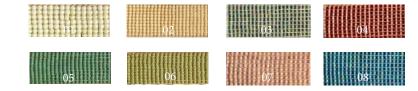

## **COLOR CART**

BU JEWELS

- 01 White 02 - Antique Beige 03 - Bamboo Grey
- 04 Antique Pink
- 05 Foam
- 06 Pear
- 07 Blush
- 08 Baby Blue