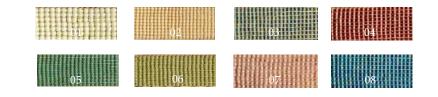

## **COLOR CART**

BU JEWELS

- 01 White 02 - Antique Beige 03 - Bamboo Grey
- 04 Antique Pink
- 05 Foam
- 06 Pear
- 07 Blush
- 08 Baby Blue