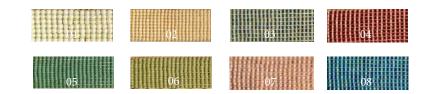

## **COLOR CART**

BU JEWELS

- 01 White 02 - Antique Beige 03 - Bamboo Grey
- 04 Antique Pink
- 05 Foam
- 06 Pear
- 07 Blush
- 08 Baby Blue