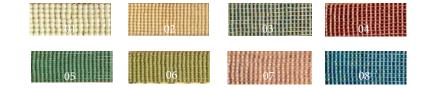

## **COLOR CART**

BU JEWELS

- 01 White 02 - Antique Beige 03 - Bamboo Grey
- 04 Antique Pink
- 05 Foam
- 06 Pear
- 07 Blush
- 08 Baby Blue