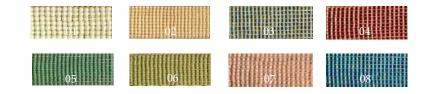

## **COLOR CART**

BU JEWELS

- 01 White 02 - Antique Beige 03 - Bamboo Grey
- 04 Antique Pink
- 05 Foam
- 06 Pear
- 07 Blush
- 08 Baby Blue