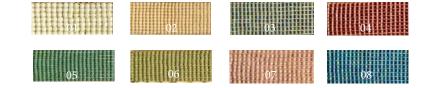

## **COLOR CART**

BU JEWELS

- 01 White 02 - Antique Beige 03 - Bamboo Grey
- 04 Antique Pink
- 05 Foam
- 06 Pear
- 07 Blush
- 08 Baby Blue